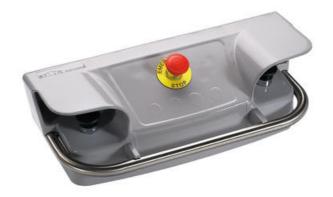

## DUELCO - TWO HAND CONTROL STATIONS

42800010 PRB05 Stand for PCB3 2-Hand Control Panels

- Smelted-aluminium cover-part with a protection lid over each pushbutton
- Equipped with two black push buttons and emergency stop button
- Fulfils the requirements in EN 574
- 2 mm rubber seal to protect the terminals against dust, oil and water
- IP65 with supplied pushbuttons

## PRODUCT DESCRIPTION

2-hand control station in smelted-aluminium designed for use 2-Hand Control Relay(Duelco Ref: HR2007F). Equipped with two push buttons and an emergency stop button. Fulfils the requirements in EN 574. Colour: Grey RAL 7004